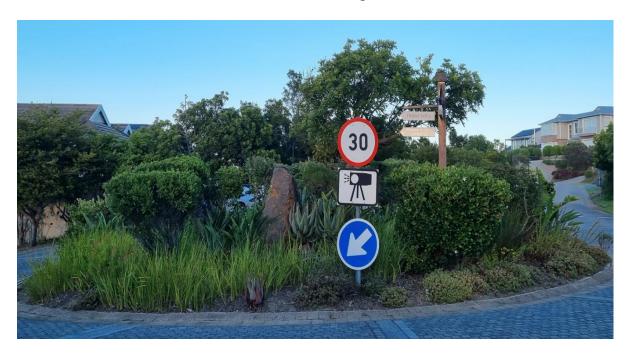

## Brackenridge traffic circles interest group.

Traffic Circle audit: 21 March 2024 Steve Harcourt-Cooke.

The first phase of the Traffic Circle initiative has been completed with Home from Home contracted to cleaning up and pruning the traffic circles. As evidenced from the photographs the traffic circles road signage is now clearly visible, trees and shrubs have been trimmed and dead foliage has been removed. There was quick intervention by concerned residents to save the spotted thick knee breeding pair and their chicks near the park, and to ensure that shrubs were not pruned to a "formal" uniform height, and indigenous trees attracting birdlife were not cut too short.

At this stage the traffic circles are weed free, and indigenous feature rocks have been exposed. Much needed topsoil/compost/woodchips need to be added before groundcovers can be split and new indigenous hardy plants are added before the rainy season.

House numbers have been added to the photographs to encourage residents closest to each circle to voluntarily with ad-hoc watering etc.